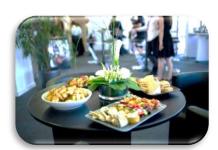

## Additional catering for VIP lounge: Rate 95 € incl. VAT/day

Includes: 1 General Admission Ticket +1 Indoor Parking +1 Gridwalk Access

<u>Opening hours</u>: **Saturday & Sunday**: 9h30 – 17h30 Description\*: Coffee reception - Cocktail lunch

Open bar with soft drinks, beer and mignardises in the afternoon

- **➢** Morning:
  - o Mini pastries, mini muffins and fruit basket.
- Cocktail lunch:
  - o 4 pcs cold, 6 pcs hot, 4 pcs sweets
- Afternoon:
  - Mini beignets, cannelés, mignardises, assorted sweets, macaroons.
- Open Bar :
  - o Coffee, tea, fruit juices, soda, still and sparkling mineral water
  - Champagne and wine option from 13h to 15h: + €20 excl. tax/person